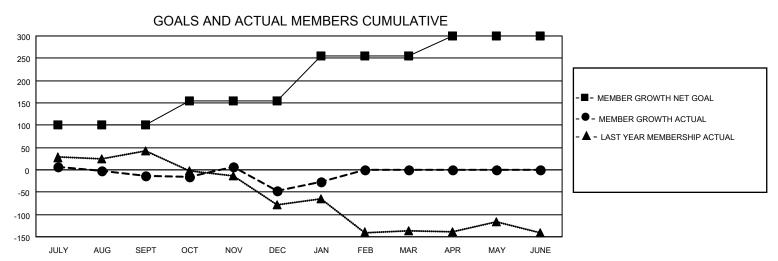

## MONTHLY MEMBERSHIP PROGRESS REPORT

LOCATION LEBANON District 351 Results as of: 1/31/2022

| Clubs RESULTS FOR 2021-2022 |   |   |   | Members  RESULTS FOR 2021-2022 |     |     |     |
|-----------------------------|---|---|---|--------------------------------|-----|-----|-----|
|                             |   |   |   |                                |     |     |     |
| JULY/AUG/SEPT               | 1 | 1 | 2 | JULY/AUG/SEPT                  | 100 | 119 | 115 |
| OCT/NOV/DEC                 | 1 | 1 | 1 | OCT/NOV/DEC                    | 55  | 86  | 109 |
| JAN/FEB/MAR                 | 1 | 0 | 0 | JAN/FEB/MAR                    | 100 | 34  | 8   |
| APR/MAY/JUNE                | 1 | 0 | 0 | APR/MAY/JUNE                   | 45  | 0   | 0   |