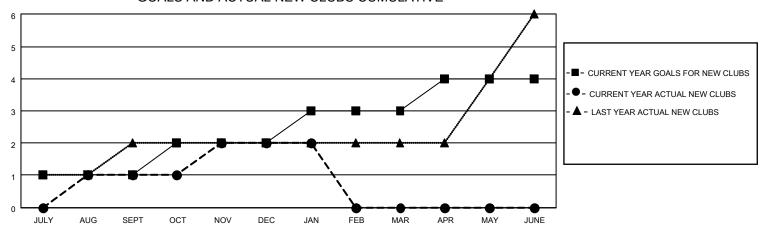

## GOALS AND ACTUAL NEW CLUBS CUMULATIVE

| DROPPED CLUBS: 3 |     | 54 CLUBS OF 116 ADDED 1 OR<br>MORE NEW MEMBERS | GENDER DISTRIBUTION                 |                |  |
|------------------|-----|------------------------------------------------|-------------------------------------|----------------|--|
|                  |     | MORE NEW MEMBERS                               | MALE                                | 1,174 (53.80%) |  |
|                  |     |                                                | FEMALE                              | 1,008 (46.20%) |  |
| DROPPED MEMBERS  |     |                                                | NON BINARY                          | 0 (0.00%)      |  |
|                  |     |                                                | PREFER NOT TO ANSWER                | 0 (0.00%)      |  |
| DECEASED         | 5   |                                                |                                     |                |  |
| CLUB CANCELLED   | 23  | CLICK HERE FOR CUMULATIVE                      | TOTAL FAMILY UNIT MEMBERS 956       |                |  |
| OTHER            | 204 | MEMBERSHIP DATA                                |                                     |                |  |
| TOTAL 232        |     |                                                | FAMILY MEMBERS PAYING HALF DUES 619 |                |  |
|                  |     |                                                |                                     |                |  |